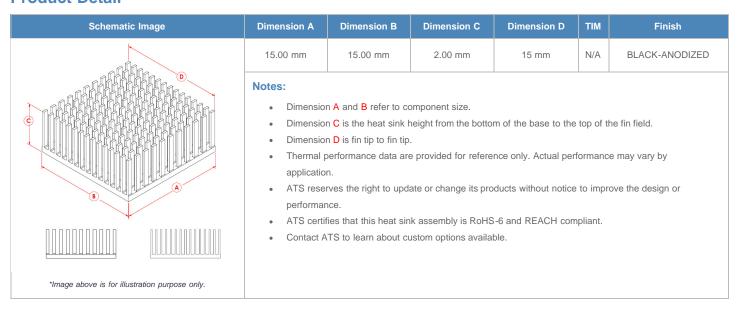

**

| AIR VELOCITY       |               | @200 LFM<br>1.0 M/S | @300 LFM<br>1.5 M/S | @400 LFM<br>2.0 M/S | @500 LFM<br>2.5 M/S | @600 LFM<br>3.0 M/S | @700 LFM<br>3.5 M/S | @800 LFM<br>4.0 M/S |
|--------------------|---------------|---------------------|---------------------|---------------------|---------------------|---------------------|---------------------|---------------------|
| THERMAL RESISTANCE | Unducted Flow | 48.85 °C/W          | 42.2 °C/W           | 37.9 °C/W           | 34.7 °C/W           | 32.2 °C/W           | 30.2 °C/W           | 28.5 °C/W           |
|                    | Ducted Flow   | 29.2                | 24.5                | 21.6                | 19.6                | 18                  | 16.8                | 15.9                |

## **Product Detail**